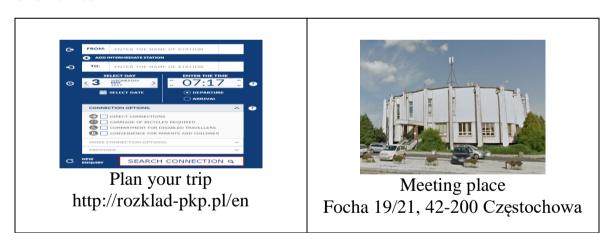

**Czestochowa main station** is located in the centre of town, about 2 km from Jasna Gora Monastery and few meters from different hotels and hostels and the meeting place from INBIE.

http://amistad.pl/en/238-Amistad-czestochowa