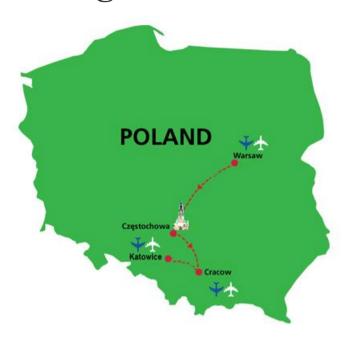

## How to get to Czestochowa

Czestochowa is located by international route E75 (motorway A1). There is no airport in the vicinity but Czestochowa has railway connections with major Polish cities.

The distance from Czestochowa to Warsaw is about 220 km, to Krakow about 140 km and about 80 km to Katowice.

1. The closest airport, **Katowice** – **Pyrzowice** [https://www.katowice-airport.com/en], is located 60 km from the town. From this airport you can get to Czestochowa by taxi cab or private minibus [Example: http://www.pyrzowiceekspres.pl/en]. Alternatively, you can get to Katowice where bus lines and trains to Czestochowa are available. Car rentals are also available in Katowice. When choosing bus service from

Katowice to Czestochowa it is worth remembering that service providers use different departure stations. The fare from Katowice is around PLN 15 and the trip takes about one hour and twenty minutes.

- 2. If you arrive at **Warsaw Chopin Airport** [https://www.lotnisko-chopina.pl/en/index.html], there are train connections that will take you to Dworzec Centralny (Central Station). From this place you can take a train to Czestochowa [https://www.intercity.pl/en/]. The train trip from Warszawa takes about two hours.
- 3. From **Krakow Airport** [http://www.krakowairport.pl/en/] you should take a bus or train to "Dworzec Głowny (Main Station)" and from them take a train to Czestochowa [https://www.intercity.pl/en/]. The trip will take about one hour and half.